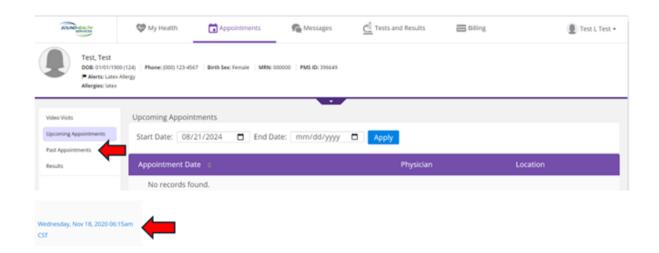

## **Utilizing the Patient Portal**

- Patients can view their Visit Notes and any Test Results the provider has posted:
- Records can be found by selecting Past Appointments from the side bar. Select the
  Blue Hyperlink with the date and time of the visit. The notes can be downloaded and/or printed.